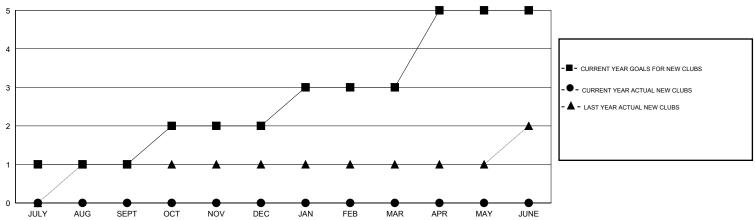

## **LOCATION MALAWI**

| GMT | CA | 6-Afi |
|-----|----|-------|
|     |    |       |

| Clubs                 |                  |           |                  | Members               |               |                    |                                     |                    |                  |
|-----------------------|------------------|-----------|------------------|-----------------------|---------------|--------------------|-------------------------------------|--------------------|------------------|
| RESULTS FOR 2016-2017 |                  |           |                  | RESULTS FOR 2016-2017 |               |                    |                                     |                    |                  |
| QUARTER               | NEW CLUB<br>GOAL | NEW CLUBS | DROPPED<br>CLUBS | NET<br>GAIN/LOSS      | QUARTER       | NEW MEMBER<br>GOAL | CHARTER AND<br>NEW MEMBERS<br>ADDED | DROPPED<br>MEMBERS | NET<br>GAIN/LOSS |
| JULY/AUG/SEPT         | 1                | 0         | 0                | 0                     | JULY/AUG/SEPT | 25                 | 47                                  | 69                 | -22              |
| OCT/NOV/DEC           | 1                | 0         | 0                | 0                     | OCT/NOV/DEC   | 25                 | 9                                   | 48                 | -39              |
| JAN/FEB/MAR           | 1                | 0         | 0                | 0                     | JAN/FEB/MAR   | 25                 | 0                                   | 0                  | 0                |
| APR/MAY/JUNE          | 2                | 0         | 0                | 0                     | APR/MAY/JUNE  | 50                 | 0                                   | 0                  | 0                |

#### GOALS AND ACTUAL NEW CLUBS CUMULATIVE