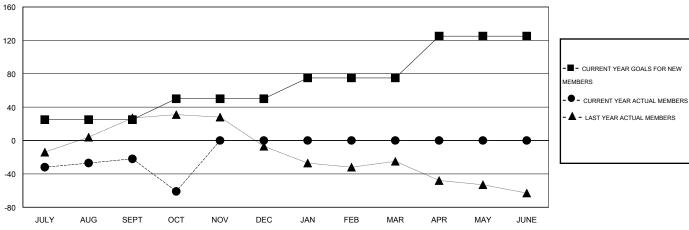

## **LOCATION MALAWI**

| GMT | CA | 6-Afi |
|-----|----|-------|
|     |    |       |

| Clubs                 |                  |           |                  | Members               |               |                    |                                     |                    |                  |
|-----------------------|------------------|-----------|------------------|-----------------------|---------------|--------------------|-------------------------------------|--------------------|------------------|
| RESULTS FOR 2016-2017 |                  |           |                  | RESULTS FOR 2016-2017 |               |                    |                                     |                    |                  |
| QUARTER               | NEW CLUB<br>GOAL | NEW CLUBS | DROPPED<br>CLUBS | NET<br>GAIN/LOSS      | QUARTER       | NEW MEMBER<br>GOAL | CHARTER AND<br>NEW MEMBERS<br>ADDED | DROPPED<br>MEMBERS | NET<br>GAIN/LOSS |
| JULY/AUG/SEPT         | 1                | 0         | 0                | 0                     | JULY/AUG/SEPT | 25                 | 47                                  | 69                 | -22              |
| OCT/NOV/DEC           | 1                | 0         | 0                | 0                     | OCT/NOV/DEC   | 25                 | 9                                   | 48                 | -39              |
| JAN/FEB/MAR           | 1                | 0         | 0                | 0                     | JAN/FEB/MAR   | 25                 | 0                                   | 0                  | 0                |
| APR/MAY/JUNE          | 2                | 0         | 0                | 0                     | APR/MAY/JUNE  | 50                 | 0                                   | 0                  | 0                |

#### GOALS AND ACTUAL MEMBERS CUMULATIVE

| DROPPED CLUBS: 0 |     | 25 CLUBS OF 51 ADDED 1 OR MORE<br>NEW MEMBERS | GENDER DISTRII      |              |     |
|------------------|-----|-----------------------------------------------|---------------------|--------------|-----|
|                  |     |                                               | FEMALE              | 384 (40.46%) |     |
| DROPPED MEMBERS  |     |                                               |                     | , ,          |     |
| DECEASED         | 3   | CLICK HERE FOR HEALTH                         |                     |              | 000 |
| CLUB CANCELLED   | 0   | ASSESSMENT DATA                               | FAMILY UNIT MEMBERS |              | 229 |
| OTHER            | 114 |                                               | HEAD OF HOUSEHOLD   | 108          |     |
| TOTAL            | 117 |                                               | NON-HEAD OF HOUSEH  | 121          |     |